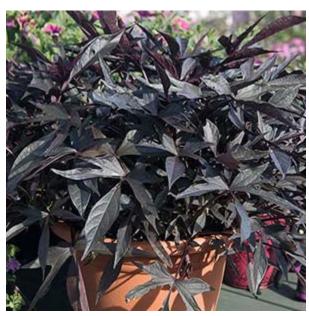

## Illusion Midnight Lace Sweet Potato Vine

Sweet potato vines are some of the most popular container garden plants around. Older varieties can be a bit vigorous and overtake plantings by the end of the season. This variety surprised us with its compact, mounded habit.

Name: Illusion Midnight Lace *Ipomoea* batatas

Growing conditions: Full sun or part shade

and moist, well-drained soil

**Size:** To 12 inches tall and 36 inches wide **Grow it with:** Enjoy a stunning all-foliage container that looks good from spring to fall by planting sweet potato vine with purple fountaingrass.